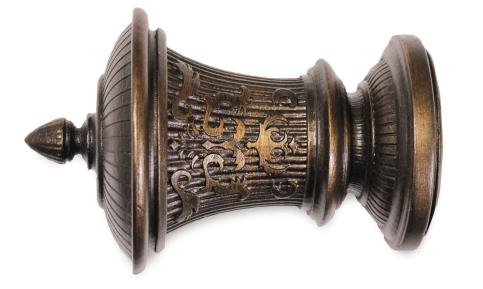

estigious ancient times, the Renaissance<sup>®</sup> Collection brings a majestic opulence as the finishing touch to your room. Designed upon the old world principles of capturing individuality and beauty and inspired by royal distinction, the depth of beautiful, layered finishes demonstrate the revival of nobility. Complex, decorative elements awaken your soul to the allure that is instilled in every detail. Evoking intrigue and fascination of times past is the charm that the Kirsch<sup>®</sup> Renaissance<sup>®</sup> Collection carries, which makes it a perfect extension of adornment that sets the tone of honorable traditions for generations to come.



### FINIALS

ARMADA Tortoise Shown. Size 2".

VICTORIAN Golden Heirloom Shown. Size 2".

KENSINGTON Burnished Copper Shown. Size 2".





RENAISSANCE Bronze Shown. Size 2".





# FINIALS



HASTINGS
Burnished Copper Shown. Size 2".





# RINGS







VICTORIAN Golden Heirloom Shown

DECORATIVE RING
Tortoise Shown. Size 2".

RING

Bronze Shown. Size 2".

### BRACKETS







ARMADA Tortoise Shown

# COLORS







1-888-523-2611

Midwest Designer Supply, Inc.
N30W22377 Green Road Ste C
Waukesha, WI 53186
(262) 523-2600
Fax (262) 524-1007
www.midwestdesignersupply.com



BUCKINGHAM® redefining luxury

DESIGNER METALS™ inspiring brilliance

MDS - your one source for window fashions.

WOOD TRENDS<sup>™</sup> renewing traditions

WROUGHT IRON forging artistry

 $\begin{array}{l} RENAISSANCE^{\text{\tiny M}} \\ awakening \ perfection \end{array}$