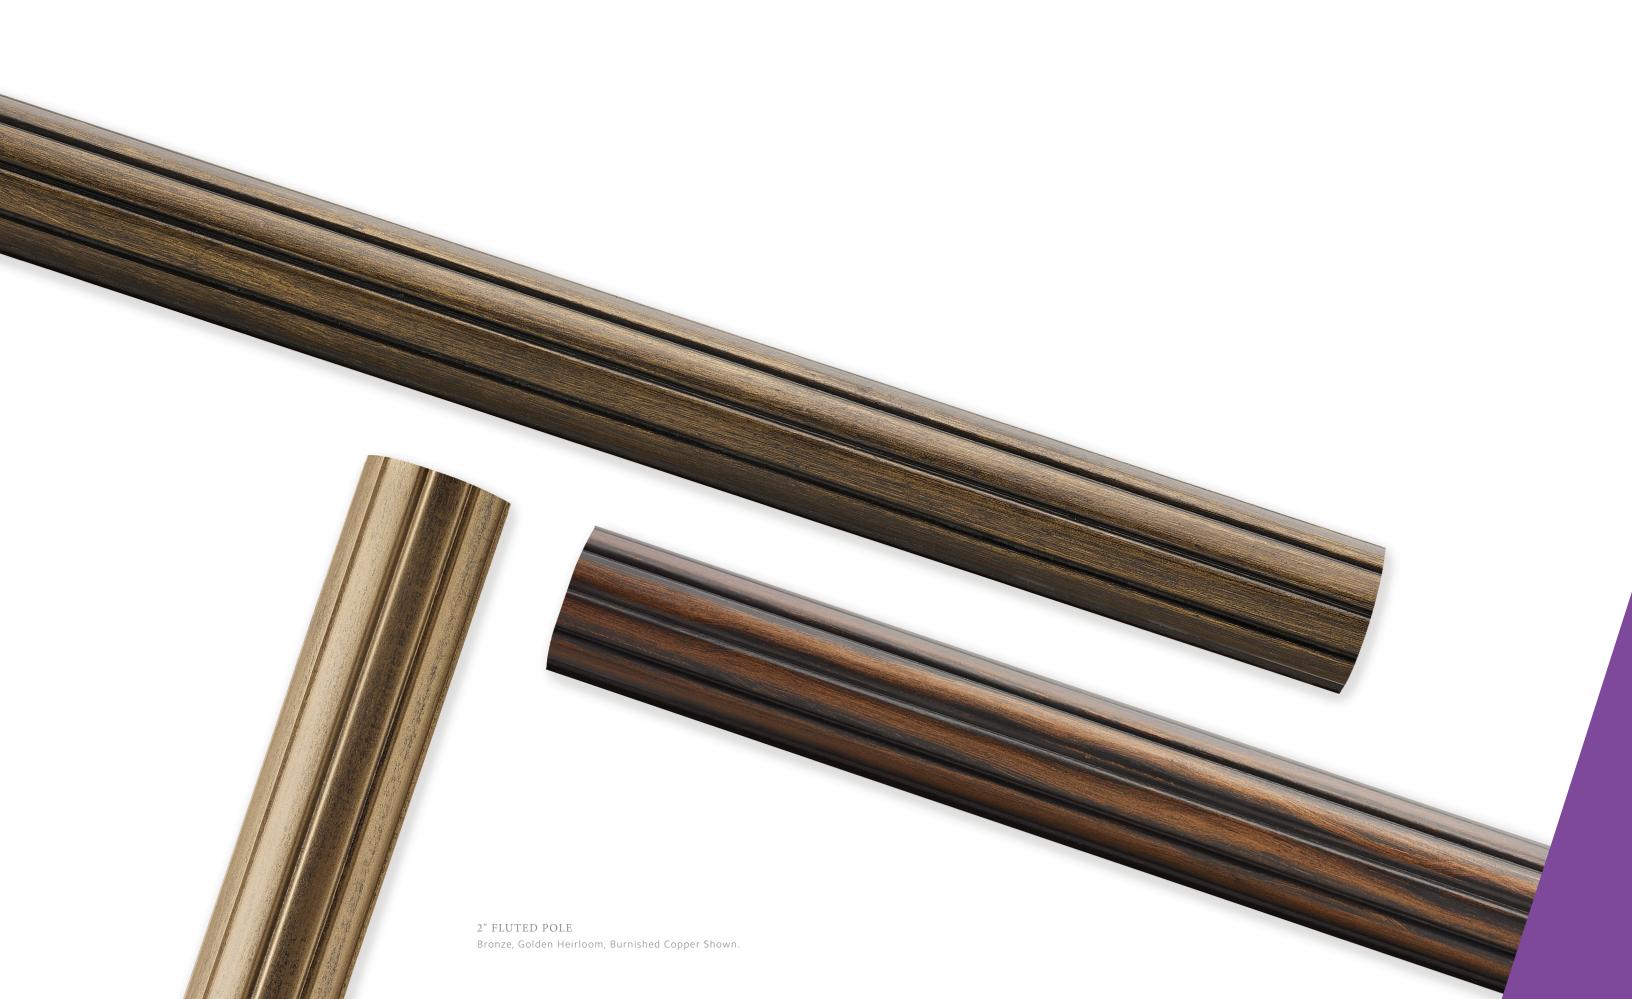

### FINIALS

ARMADA Tortoise Shown. Size 2".

VICTORIAN Golden Heirloom Shown. Size 2".

KENSINGTON Burnished Copper Shown. Size 2".

RENAISSANCE Bronze Shown. Size 2".

# FINIALS

HASTINGS
Burnished Copper Shown. Size 2".