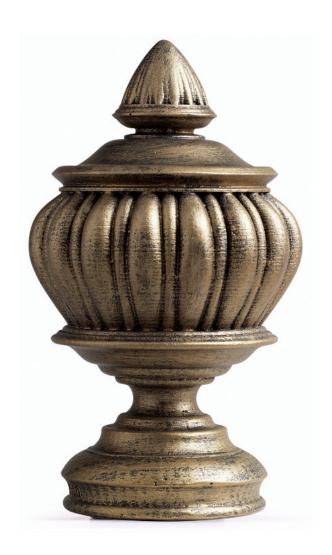

### FINIALS

ARMADA Tortoise Shown. Size 2".

VICTORIAN Golden Heirloom Shown. Size 2".

KENSINGTON Burnished Copper Shown. Size 2".

RENAISSANCE Bronze Shown. Size 2".