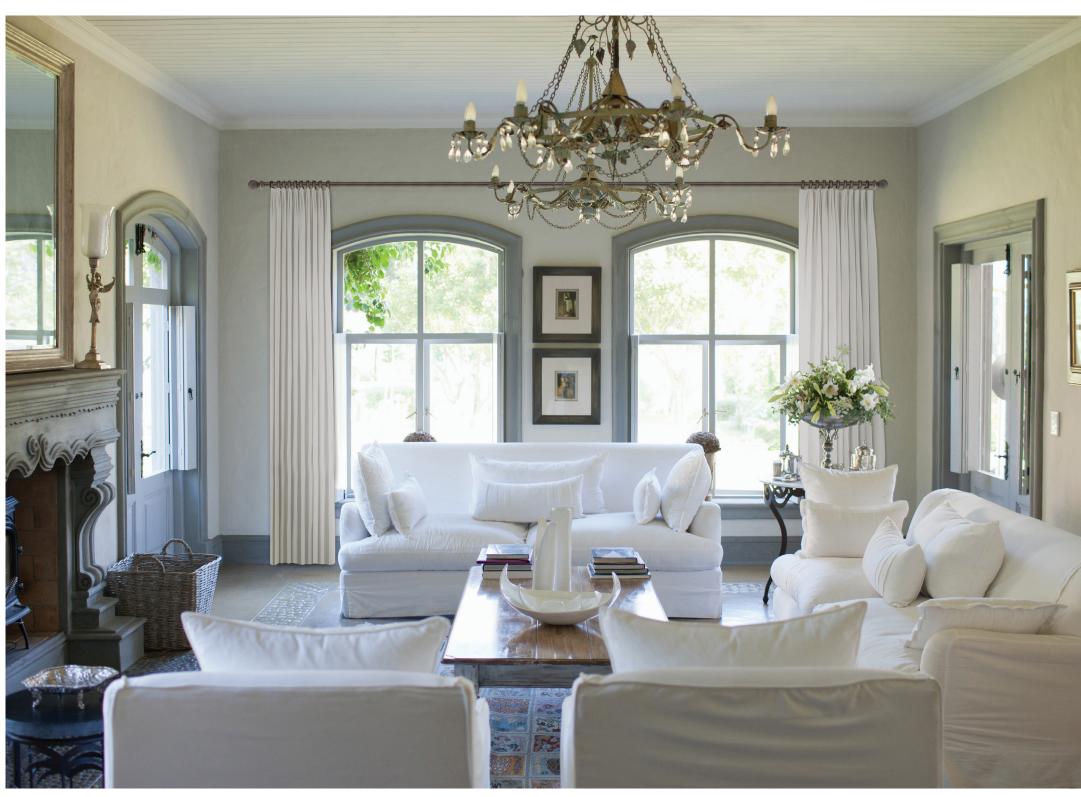

# Perfection

Reminiscent of prestigious ancient times, the Renaissance<sup>®</sup> Collection brings a majestic opulence as the finishing touch to your room. Designed upon the old world principles of capturing individuality and beauty and inspired by royal distinction, the depth of beautiful, layered finishes demonstrate the revival of nobility. Complex, decorative elements awaken your soul to the allure that is instilled in every detail. Evoking intrigue and fascination of times past is the charm that the Kirsch<sup>®</sup> Renaissance<sup>®</sup> Collection carries, which makes it a perfect extension of adornment that sets the tone of honorable traditions for generations to come.

### BRACKETS

ARMADA Tortoise Shown