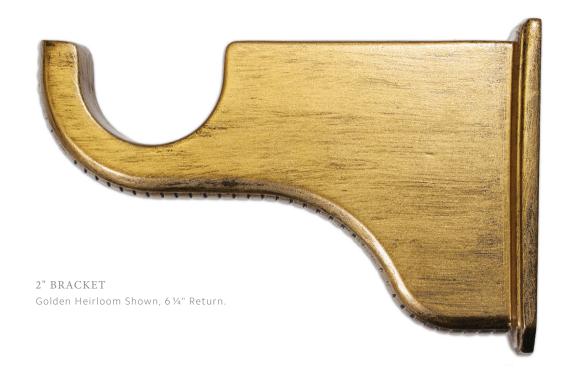

# RINGS

VICTORIAN Golden Heirloom Shown

DECORATIVE RING
Tortoise Shown. Size 2".

RING

Bronze Shown. Size 2".