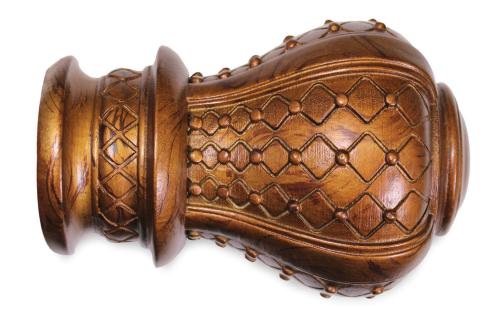

# RINGS

VICTORIAN Golden Heirloom Shown

DECORATIVE RING
Tortoise Shown. Size 2".

RING

Bronze Shown. Size 2".