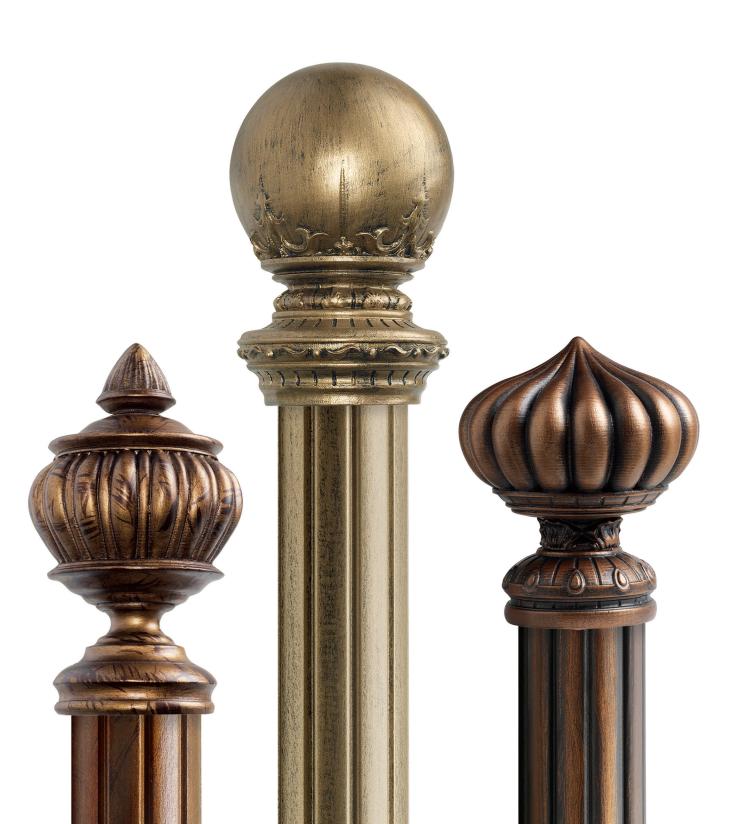

### FINIALS

ARMADA Tortoise Shown. Size 2".

VICTORIAN Golden Heirloom Shown. Size 2".

KENSINGTON Burnished Copper Shown. Size 2".

RENAISSANCE Bronze Shown. Size 2".