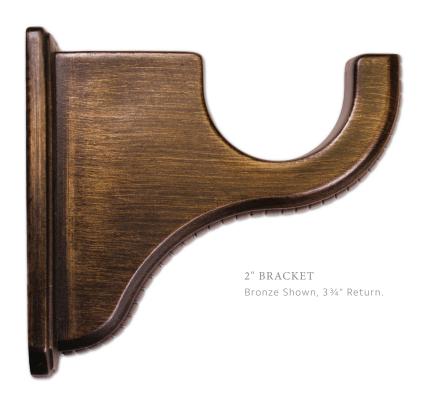

on, the depth of beautiful, layered finishes demonstrate the revival of nobility. Complex, decorative elements awaken your soul to the allure that is instilled in every detail. Evoking intrigue and fascination of times past is the charm that the Kirsch<sup>®</sup> Renaissance<sup>®</sup> Collection carries, which makes it a perfect extension of adornment that sets the tone of honorable traditions for generations to come.



### FINIALS

ARMADA Tortoise Shown. Size 2".

VICTORIAN Golden Heirloom Shown. Size 2".

KENSINGTON Burnished Copper Shown. Size 2".





RENAISSANCE Bronze Shown. Size 2".





# FINIALS



HASTINGS
Burnished Copper Shown. Size 2".





# RINGS







VICTORIAN Golden Heirloom Shown

DECORATIVE RING
Tortoise Shown. Size 2".

RING

Bronze Shown. Size 2".

### BRACKETS







ARMADA Tortoise Shown

# COLORS







1-888-523-2611

Midwest Designer Supply, Inc.
N30W22377 Green Road Ste C
Waukesha, WI 53186
(262) 523-2600
Fax (262) 524-1007
www.midwestdesignersupply.com



BUCKINGHAM® redefining luxury

DESIGNER METALS™ inspiring brilliance

MDS - your one source for window fashions.

WOOD TRENDS<sup>™</sup> renewing traditions

WROUGHT IRON forging artistry

 $\begin{array}{l} RENAISSANCE^{\text{\tiny M}} \\ awakening \ perfection \end{array}$